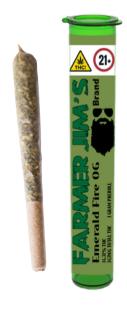

#### Emerald Fire OG 1G Prerolled Joint

Earthy. Pungent. Citrus

#### Hybrid | Relaxing and Uplifting

Emerald Fire OG is a hybrid made from Dark Hearts Nursery's Fire OG and Humboldt OG. Imagine a sleepy fireplace on a cold, rainy day, inviting you to sit and unwind in its slow warmth – our Emerald Fire OG channels this fire. This smooth, lemony, and piney smoke will make you sit back and soak in the environment around you. Emerald Fire OG has high levels of *Beta-Caryophyllene*, *Farnesene*, and *Limonene*.

Wholesale Price - \$4.50 Per Unit

THC 14.72%