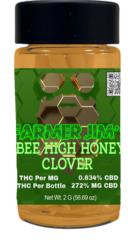

## Clover Bee High Honey

# Clover. floral. Sweet Hybrid Blend | Relaxing and Sedating

Clover honey has a mild, sweet, and delicately floral taste, often described as the classic honey flavor, with a balanced sweetness and a light, pleasant aroma. Clover honey is rich in antioxidants, essential vitamins, and minerals that contribute to its health-promoting properties. Our Bee High Honey is made with a blend of hybrid cannabis strains to create this delicious, terpene rich honey.

Wholesale Price -\$25 Per Unit

THC 119%