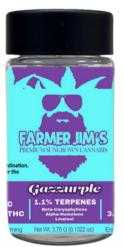

## Gazzurple 5 Pack Joints

Classic gas. Bennies. Cheam

#### Indica Dominant | Relaxing and Sedating

This <u>indica</u>-dominant <u>hybrid</u> strain bred by Humboldt Seed Co comes from a labor of love, combining Gazzurple Bx2 x <u>Poddy Mouth</u> x Macaroon to create what they call "Purple Gas." Gazzurple expresses a strong <u>diesel</u> aroma, with <u>berries</u> and cream notes. This can be a sedating strain- best left to experienced users. Gazzurple has high levels of <u>Beta-Caryophyllene</u>, <u>Alpha-Humulene</u>, and <u>Linalool</u>.

Wholesale Price - \$19 Per Unit

**THC 24%** 

3.75g Jar - 0.75g per Preroll

/