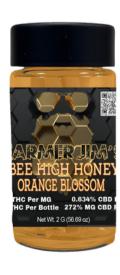

## Orange Blossom Bee High Honey

# Onangey. Tangy. Sweet Hybrid Blend | Relaxing and Sedating

The taste is closer to orange blossom rather than orange. The flower itself doesn't really smell or taste incredibly orangey. Orange blossom honey comes from primarily areas that have orange orchards and has the faint taste of orange in the honey. Our Bee High Honey is made with a blend of hybrid cannabis strains to create this delicious, terpene rich honey.

Wholesale Price - \$25 Per Unit

THC 119%