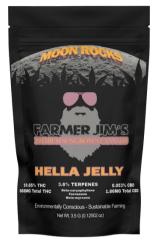

## Hella Jelly Moon Rocks 4g

Blue Cottoncandy. Strawbernies. Grapes

Sativa Dominant | Happy, Giggly, and Relaxed

Hella Jelly (formerly called Jelly Rancher) is a sativa-dominant hybrid cannabis strain. Quickhitting effects that leaves most people feeling relaxed, energetic, and euphoric. Some describe Hella Jelly as creative, energizing, euphoric, focused, relaxing, and uplifting. Hella Jelly's terpene profile holds dominance in *Beta-Caryophyllene*, *Farnesene*, and *Beta-Myrcene*.

Covered in Premium Distillite and Lief Wholesale Price - \$21 Per Unit THC 23%