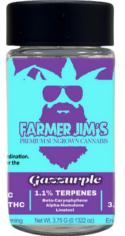

# Gazzurple 5 Pack Joints

Classic gas. Bennies. Cheam

# Indica Dominant | Relaxing and Sedating

This <u>indica</u>-dominant <u>hybrid</u> strain bred by Humboldt Seed Co comes from a labor of love, combining Gazzurple Bx2 x <u>Poddy Mouth</u> x Macaroon to create what they call "Purple Gas." Gazzurple expresses a strong <u>diesel</u> aroma, with <u>berries</u> and cream notes. This can be a sedating strain- best left to experienced users. Gazzurple has high levels of <u>Beta-Caryophyllene</u>, <u>Alpha-Humulene</u>, and <u>Linalool</u>.

Wholesale Price - \$19 Per Unit

**THC 24%** 

3.75g Jar - 0.75g per Preroll

^