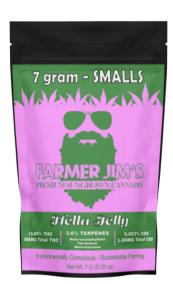

# Hella Jelly Smalls 7g

Blue Cottoncandy. Strawberries. grapes

# Sativa Dominant | Happy, Giggly, and Relaxed

Hella Jelly (formerly called Jelly Rancher) is a sativadominant hybrid cannabis strain. Quick-hitting effects that leaves most people feeling relaxed, energetic, and euphoric. Some describe Hella Jelly as creative, energizing, euphoric, focused, relaxing, and uplifting. Hella Jelly's terpene profile holds dominance in *Beta-Caryophyllene*, *Farnesene*, and *Beta-Myrcene*.

**Wholesale Price - \$25 Per Unit** 

THC 19.65%