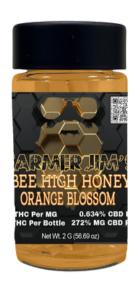

# Orange Blossom Bee High Honey

# Onangey. Tangy. Sweet Hybrid Blend | Relaxing and Sedating

The taste is closer to orange blossom rather than orange. The flower itself doesn't really smell or taste incredibly orangey. Orange blossom honey comes from primarily areas that have orange orchards and has the faint taste of orange in the honey. Our Bee High Honey is made with a blend of hybrid cannabis strains to create this delicious, terpene rich honey.

Wholesale Price - \$25 Per Unit

THC 0.3%