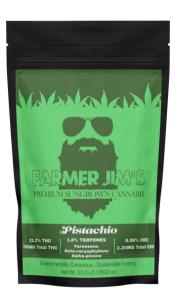

# Pistachio 5 Pack Joints

gassy. Pistachio Ice Cream. Roasted Nyts

# Indica Dominant | Relaxed and Euphoric

Pistachio is an indica dominant hybrid strain bred by Humboldt Seed Company. This strain delivers a mouthful of creamy, gas, and nutty notes. Pistachio users should expect euphoric and relaxing effects. Pistachio has high levels of Beta-Caryophyllene, Alpha-Bisabolol, and Alpha-Humulene.

THC 22%

Wholesale Price - \$18 Per Unit

3.75g Jar - 0.75g per Preroll

15629

9