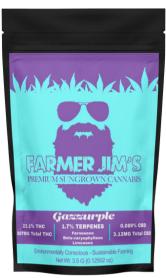

# Gazzurple 5 Pack Joints

Classic gas. Bennies. Cheam

# Indica Dominant | Relaxing and Sedating

This <u>indica</u>-dominant <u>hybrid</u> strain bred by Humboldt Seed Co comes from a labor of love, combining Gazzurple Bx2 x <u>Poddy Mouth</u> x Macaroon to create what they call "Purple Gas." Gazzurple expresses a strong <u>diesel</u> aroma, with <u>berries</u> and cream notes. This can be a sedating strain- best left to experienced users. Gazzurple has high levels of <u>Beta-Caryophyllene</u>, <u>Alpha-Humulene</u>, and <u>Linalool</u>.

Wholesale Price - \$19 Per Unit

**THC 24%** 

3.75g Jar - 0.75g per Preroll

^