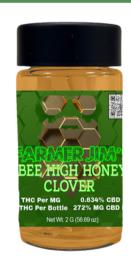

# Clover Bee High Honey

Clover, floral, sweet

# Hybrid Blend | Relaxing and Sedating

Clover honey has a mild, sweet, and delicately floral taste, often described as the classic honey flavor, with a balanced sweetness and a light, pleasant aroma. Our Bee High Honey is made with a blend of hybrid cannabis strains to create this delicious, terpene rich honey.

Wholesale Price -\$25 Per Unit

THC 0.3%

2

46839