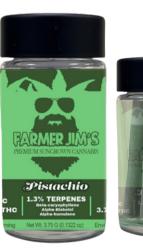

# Pistachio 5 Pack Joints

gassy. Pistachio Ice Cream. Roasted Nyts

# Indica Dominant | Relaxed and Euphoric

Pistachio is an indica dominant hybrid strain bred by Humboldt Seed Company. This strain delivers a mouthful of creamy, gas, and nutty notes. Pistachio users should expect euphoric and relaxing effects. Pistachio has high levels of Beta-Caryophyllene, Alpha-Bisabolol, and Alpha-Humulene.

THC 22%

Wholesale Price - \$18 Per Unit

3.75g Jar - 0.75g per Preroll

15629

9