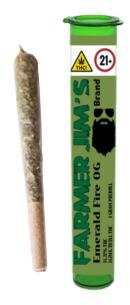

#### **Emerald Fire OG 1G Prerolled Joint**

Earthy. Pungent. Citrus

#### Hybrid | Relaxing and Uplifting

Emerald Fire OG is a hybrid made from Dark Hearts Nursery's Fire OG and Humboldt OG. Imagine a sleepy fireplace on a cold, rainy day, inviting you to sit and unwind in its slow warmth – our Emerald Fire OG channels this fire. This smooth, lemony, and piney smoke will make you sit back and soak in the environment around you. Emerald Fire OG has high levels of *Beta-Caryophyllene*, *Farnesene*, and *Limonene*.

Wholesale Price - \$5.00 Per Unit

THC 14.72%