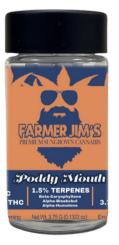

## Poddy Mouth Came Day Blunt

gassy. Earthy. Sweet

#### **Indica Dominant | Euphoric and Relaxing**

Poddy Mouth is an indica dominant hybrid strain. The effects include euphoria, creativity, and relaxation. This strain is perfect for those looking for a potent and balanced treat that can help them feel happy and calm. Poddy mouth has high levels of *Beta-Caryophyllene*, *Alpha-Bisabolol*, and *Alpha-Humulene*.

**THC 17%** 