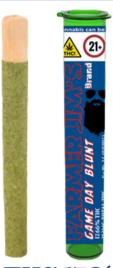

## Poddy Mouth Came Day Blunt

gassy. Earthy. Sweet

#### **Indica Dominant | Euphoric and Relaxing**

Poddy Mouth is an indica dominant hybrid strain. The effects include euphoria, creativity, and relaxation. This strain is perfect for those looking for a potent and balanced treat that can help them feel happy and calm. Poddy mouth has high levels of *Beta-Caryophyllene*, *Alpha-Bisabolol*, and *Alpha-Humulene*.

**THC 17%** 