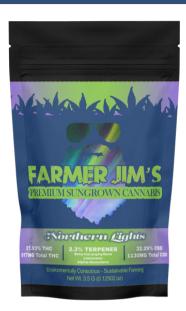

## Northern Lights 3.5g

### Pine. Eanthy. Woody Indica Dominant | Sleepy, Relaxed, Hungry

Northern Lights produces <u>euphoric effects</u> that settle in firmly throughout the body, <u>relaxing muscles</u> and easing the mind. Consumers say this strain has a <u>pungently</u> sweet and spicy flavor profile that is smooth on the exhale. Northern Lights consists of terpenes like <u>Beta-Caryophyllene</u>, <u>Limonene</u>, and Alpha-Humulene

Wholesale Price - \$18 Per Unit

**THC 28%** 