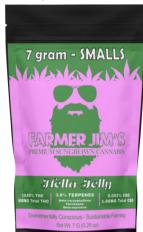

# Hella Jelly Smalls 7g

Blue Cottoncandy. Strawberries. grapes

Sativa Dominant | Happy, Giggly, and Relaxed

Hella Jelly (formerly called Jelly Rancher) is a sativadominant hybrid cannabis strain. Quick-hitting effects that leaves most people feeling relaxed, energetic, and euphoric. Some describe Hella Jelly as creative, energizing, euphoric, focused, relaxing, and uplifting. Hella Jelly's terpene profile holds dominance in *Beta-Caryophyllene*, *Farnesene*, and *Beta-Myrcene*.