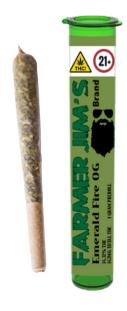

### Emerald Fire OG 1G Prerolled Joint

Earthy. Pungent. Citrus

#### Hybrid | Relaxing and Uplifting

Emerald Fire OG is a hybrid made from Dark Hearts Nursery's Fire OG and Humboldt OG. Imagine a sleepy fireplace on a cold, rainy day, inviting you to sit and unwind in its slow warmth – our Emerald Fire OG channels this fire. This smooth, lemony, and piney smoke will make you sit back and soak in the environment around you. Emerald Fire OG has high levels of *Beta-Caryophyllene*, *Farnesene*, and *Limonene*.

Wholesale Price - \$4.50 Per Unit

THC 14.72%