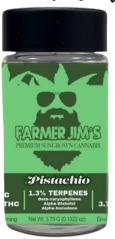

### Pistachio 5 Pack Joints

gassy. Pistachio Ice Cream. Roasted Nuts

#### Indica Dominant | Relaxed and Euphoric

Pistachio is an indica dominant hybrid strain bred by Humboldt Seed Company. This strain delivers a mouthful of creamy, gas, and nutty notes. Pistachio users should expect euphoric and relaxing effects. Pistachio has high levels of Beta-Caryophyllene, Alpha-Bisabolol, and Alpha-Humulene.

Wholesale Price - \$18 Per Unit

THC 22%

3.75g Jar - 0.75g per Preroll