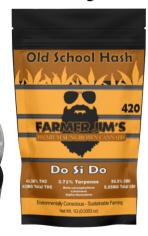

## Do-Si-Do Hash

flowers. Pepper. Earthy Indica Dominant | Buzzed, Chill, and Relaxed

Dosidos, also known as "Dosi Doe," "Do-Si-Dos," and "Dosi" is an indica-dominant hybrid strain. Its aroma is pungent, sweet, and earthy with slight floral funkiness. Those who smoke Dosi can enjoy a stoney, in-your-face buzz off the start that melts down over the body, petrifying the consumer with relaxation that emanates outward. Do-Si-Do has high levels of limonene, caryophyllene and linalool.

Wholesale Price - \$24 Per Unit

1 Gram Heavy

THC 43.38%