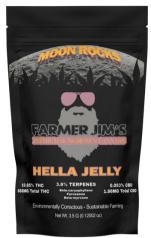

## Hella Jelly Moon Rocks 4g

Blue Cottoncandy. Strawbernies. Grapes

Sativa Dominant | Happy, Giggly, and Relaxed

Hella Jelly (formerly called Jelly Rancher) is a sativa-dominant hybrid cannabis strain. Quickhitting effects that leaves most people feeling relaxed, energetic, and euphoric. Some describe Hella Jelly as creative, energizing, euphoric, focused, relaxing, and uplifting. Hella Jelly's terpene profile holds dominance in *Beta-Caryophyllene*, *Farnesene*, and *Beta-Myrcene*.

Covered in Premium Distillite and Lief Wholesale Price - \$21 Per Unit THC 23%